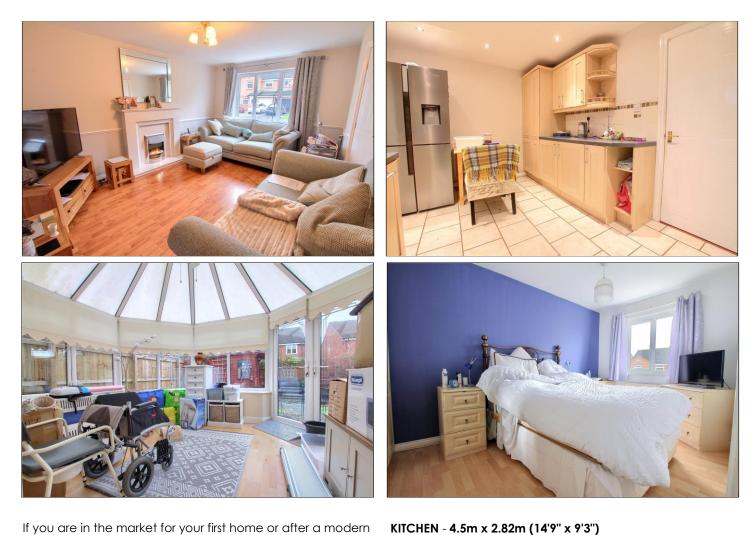

### LOUNGE - 4.5m x 3.5m (14'9" x 11'6")

With woodgrain effect laminate flooring, radiator and living flame electric fire with granite surround and hearth.

# Michael Poole sales | lettings | auctions

Fitted with shaker design wall, drawer, and floor units with

complementary marble effect work surface, one and a half

bowl sink unit with mixer tap and drainer, four ring gas hob

with electric extractor fan over, tiled splashback, integrated electric oven, integrated dishwasher, tiled floor, radiator,

With woodgrain effect laminate flooring and UPVC door to

LANDING - With storage cupboard and access to the loft.

CONSERVATORY - 3.7m x 3.58m (12'2" x 11'9")

BEDROOM ONE - 4.22m x 2.54m (13'10" x 8'4")

BEDROOM TWO - 3.15m x 2.54m (10'4" x 8'4")

BEDROOM THREE - 2.7m x 1.87m (8'10" x 6'2")

and LED downlights.

the rear garden.

FIRST FLOOR

With radiator.

With radiator.

With radiator.

www.michaelpoole.co.uk

**BATHROOM** - Fitted with a white three-piece suite comprising panelled bath with shower attachment and mixer tap, wash hand basin, WC, woodgrain effect vinyl flooring, radiator, and electric extractor fan.