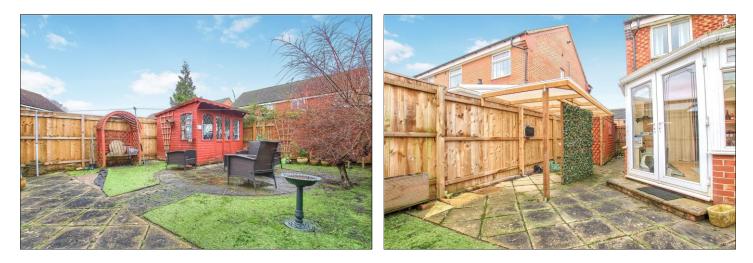

### EXTERNALLY

**PARKING & GARDEN** - To the front there is a double width block paved driveway and a small boundary wall. Gated access leads to the low maintenance rear garden with flagstone patio area, astro turf, summerhouse, and outside tap.