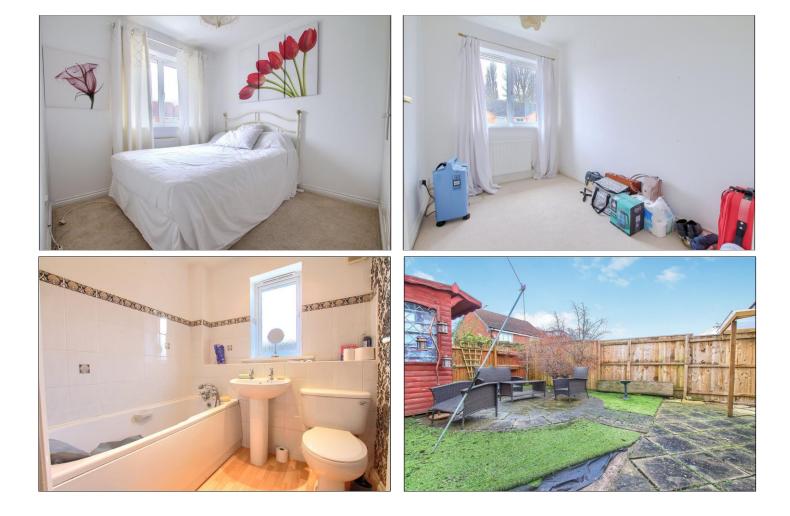

CONSERVATORY - 3.7m x 3.58m (12'2" x 11'9")

BEDROOM ONE - 4.22m x 2.54m (13'10" x 8'4")

BEDROOM TWO - 3.15m x 2.54m (10'4" x 8'4")

BEDROOM THREE - 2.7m x 1.87m (8'10" x 6'2")

and LED downlights.

the rear garden.

FIRST FLOOR

With radiator.

With radiator.

With radiator.

www.michaelpoole.co.uk

**BATHROOM** - Fitted with a white three-piece suite comprising panelled bath with shower attachment and mixer tap, wash hand basin, WC, woodgrain effect vinyl flooring, radiator, and electric extractor fan.

### EXTERNALLY

**PARKING & GARDEN** - To the front there is a double width block paved driveway and a small boundary wall. Gated access leads to the low maintenance rear garden with flagstone patio area, astro turf, summerhouse, and outside tap.