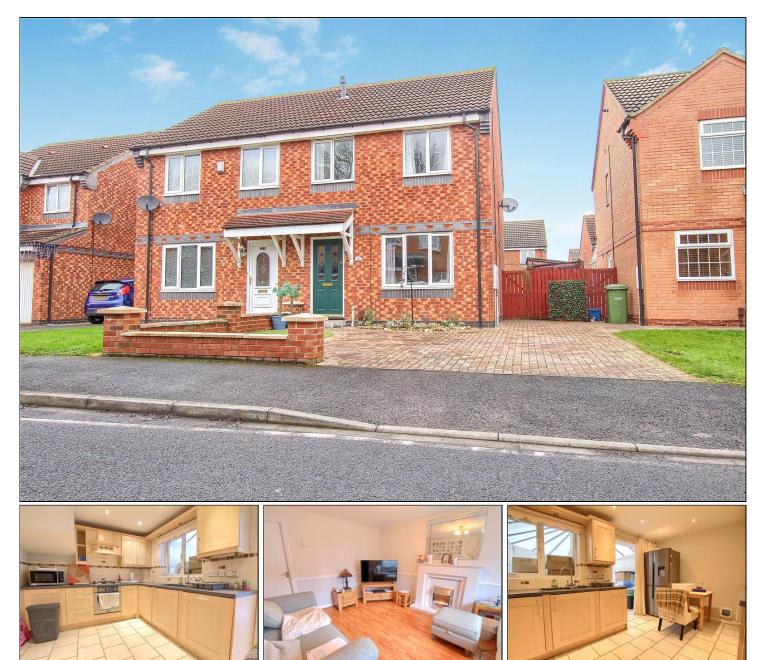

## SIR DOUGLAS PARK, THORNABY, STOCKTON-ON-TEES, TS17 0JY

- Modern Built Three Bedroom Semi Detached House
- Perfect First Time Buyer Home
- Lounge & Kitchen/Diner with a Range of Shaker Design Units
- Conservatory
  - Gas Central Heating with Combi Boiler
- Block Paved Driveway & Rear Garden

# £150,000

www.michaelpoole.co.uk

If you are in the market for your first home or after a modern built property, then this could just be the house for you. This semi-detached house in a cul-de-sac location features three bedrooms, block paved driveway, conservatory, and kitchen diner.

Comprising entrance hall, lounge, kitchen/diner with a range of Shaker design units and conservatory on the ground floor. The first floor has three bedrooms and bathroom. Outside there is low maintenance garden with summerhouse and patio.

Other features include gas central heating with combi boiler and UPVC double glazing.