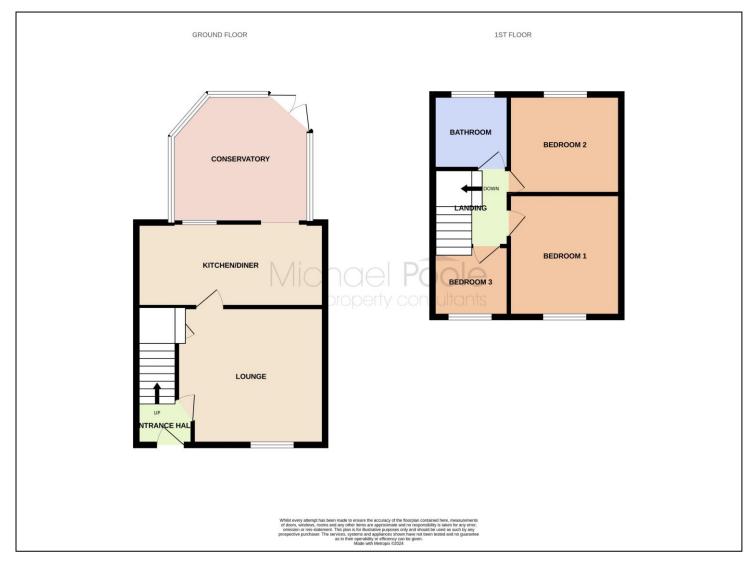

Comprising entrance hall, lounge, kitchen/diner with a range of Shaker design units and conservatory on the ground floor. The first floor has three bedrooms and bathroom. Outside there is low maintenance garden with summerhouse and patio.

#### GROUND FLOOR

**ENTRANCE HALL** - Composite entrance door with glass inlay, woodgrain effect laminate flooring and staircase to the first floor.

### LOUNGE - 4.5m x 3.5m (14'9" x 11'6")

With woodgrain effect laminate flooring, radiator and living flame electric fire with granite surround and hearth.

# Michael Poole sales | lettings | auctions

Fitted with shaker design wall, drawer, and floor units with

complementary marble effect work surface, one and a half

bowl sink unit with mixer tap and drainer, four ring gas hob

with electric extractor fan over, tiled splashback, integrated electric oven, integrated dishwasher, tiled floor, radiator,

With woodgrain effect laminate flooring and UPVC door to

LANDING - With storage cupboard and access to the loft.

CONSERVATORY - 3.7m x 3.58m (12'2" x 11'9")

BEDROOM ONE - 4.22m x 2.54m (13'10" x 8'4")

BEDROOM TWO - 3.15m x 2.54m (10'4" x 8'4")

BEDROOM THREE - 2.7m x 1.87m (8'10" x 6'2")

and LED downlights.

the rear garden.

FIRST FLOOR

With radiator.

With radiator.

With radiator.

www.michaelpoole.co.uk

**BATHROOM** - Fitted with a white three-piece suite comprising panelled bath with shower attachment and mixer tap, wash hand basin, WC, woodgrain effect vinyl flooring, radiator, and electric extractor fan.